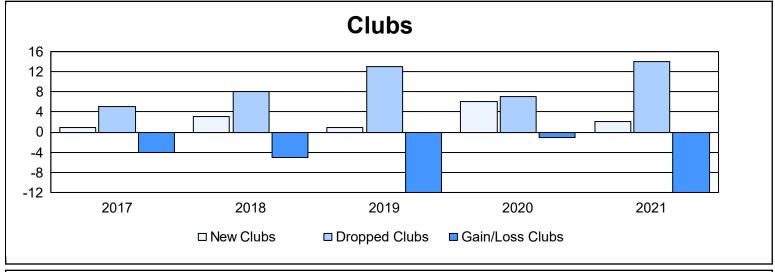

| Year      | New<br>Clubs | Dropped<br>Clubs | Gain/<br>Loss<br>Clubs | New<br>Members | Charter<br>Members | Reinstate<br>Members | Transfer<br>Members | Total<br>Member<br>Added | Total<br>Members<br>Dropped | Gain/<br>Loss<br>Members |
|-----------|--------------|------------------|------------------------|----------------|--------------------|----------------------|---------------------|--------------------------|-----------------------------|--------------------------|
| 2016-2017 | 1            | 5                | -4                     | 940            | 30                 | 26                   | 29                  | 1,025                    | 1,357                       | -332                     |
| 2017-2018 | 3            | 8                | -5                     | 967            | 62                 | 44                   | 62                  | 1,135                    | 1,437                       | -302                     |
| 2018-2019 | 1            | 13               | -12                    | 969            | 30                 | 27                   | 76                  | 1,102                    | 1,594                       | -492                     |
| 2019-2020 | 6            | 7                | -1                     | 910            | 148                | 55                   | 42                  | 1,155                    | 1,463                       | -308                     |
| 2020-2021 | 2            | 14               | -12                    | 517            | 55                 | 21                   | 20                  | 613                      | 1,328                       | -715                     |
| Average   | 3            | 9                | -7                     | 861            | 65                 | 35                   | 46                  | 1,006                    | 1,436                       | -430                     |